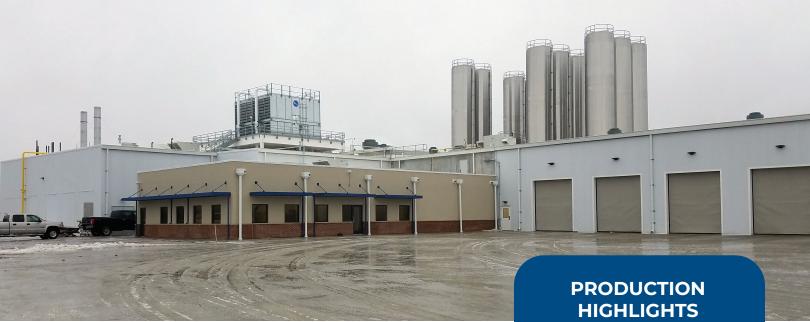

## **DAIRY CAMPUS** GREENVILLE

The Greenville Dairy Campus was built on 96 acres in 2018. The facility supplies cream, RO skim milk and custom blends for processing.

## **ADD'L PLANT HIGHLIGHTS**

- 42 Employees
- 10 Intake bays able to receive and ship 24 hours/day, 365 days/year
- 803M lb. (96M gal.) of RO permeate water produced per year for reuse in washes and processing

**Foremost Farms USA** 6501 S Fitzner Road, Greenville, MI 48838

www.foremostfarms.com

**4** M POUNDS OF RAW MILK PER DAY

**131M** POUNDS OF CREAM PER YEAR

408 POUNDS OF CONCENTRATED SKIM PER YEAR

\*FFUSA 2022