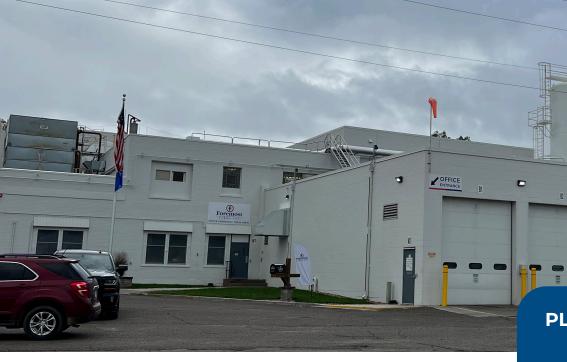

## CHEESE PLANT CLAYTON

The Clayton plant is our northern-most location and was built in the 1930s. Over the years, it has received many awards for different styles of cheese.

> **Foremost Farms USA** 100 North Main Street, Clayton, WI 54004

www.foremostfarms.com